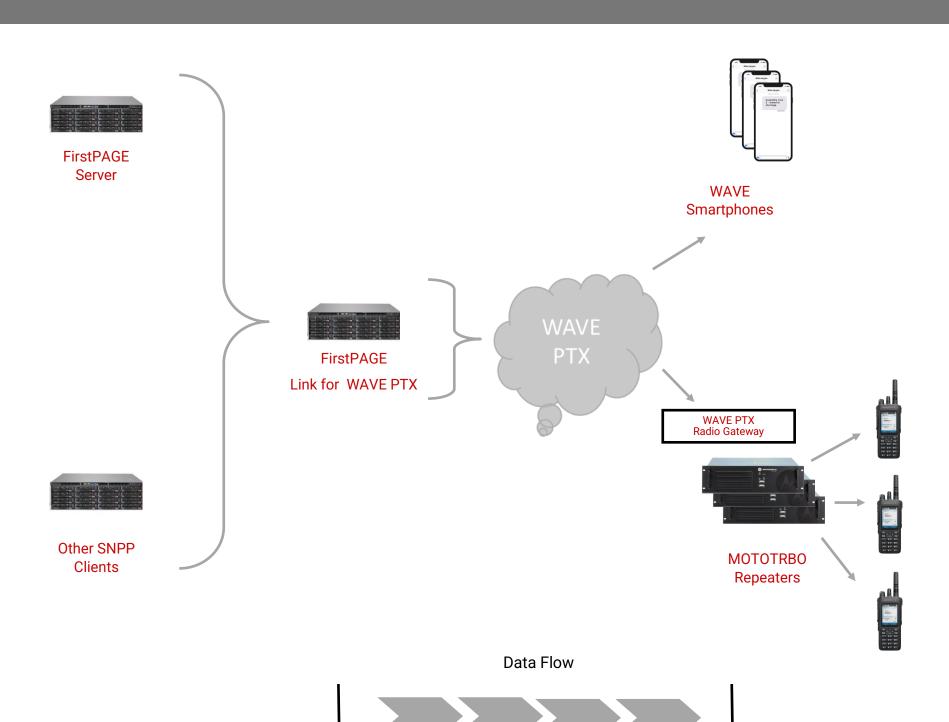

## WAVE PTX Integration Architecture Overview

## WAVE PTX Integration Overview

SeQent's FirstPAGE Link for WAVE PTX provides an SNPP interface to the WAVE PTX Broadband Push-To-Talk infrastructure for voice dispatch of text messages converted to speech. Voice dispatch is supported for any WAVE PTX hosted talk groups.

SeQent's WAVE PTX Links support all versions of WAVE PTX.